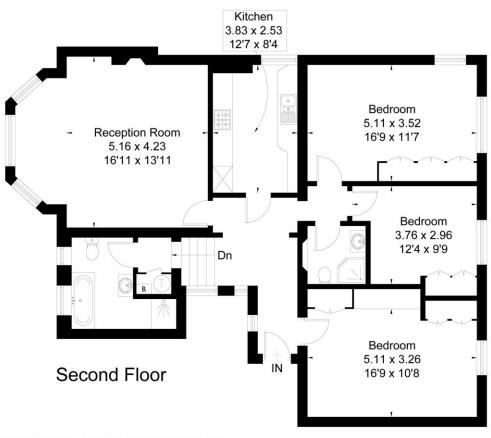

## Morden Road Blackheath £995,000 Share of Freehold

Spacious well planned and proportioned top floor Apartment of some 1236 sq.ft. interior in this superb period Residence located on one of the most sought after wide tree lined roads on the private Cator Estate. Large Living Room and fitted Kitchen Three Double Bedrooms with custom built fitted wardrobes. Family Bathroom and separate Shower Room. Views over the magnificent Communal Garden to the Rear and Residents off road Parking. Share of Freehold and private Store Room.

## KERSHAWS

KERSHAWS T. 020 8297 2922 E. ak@kershaws.online W. <u>kershaws.online</u>

This floor plan has been drawn in accordance with RICS Property Measurement 2nd edition.

All measurements, including the floor area, are approximate and for illustrative purposes only. @fourwalls-group.com #70315