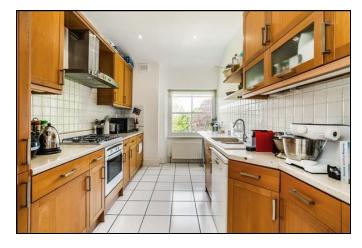

## Morden Road Blackheath £995,000 Share of Freehold

Spacious well planned and proportioned top floor Apartment of some 1236 sq.ft. interior in this superb period Residence located on one of the most sought after wide tree lined roads on the private Cator Estate. Large Living Room and fitted Kitchen Three Double Bedrooms with custom built fitted wardrobes. Family Bathroom and separate Shower Room. Views over the magnificent Communal Garden to the Rear and Residents off road Parking. Share of Freehold and private Store Room.