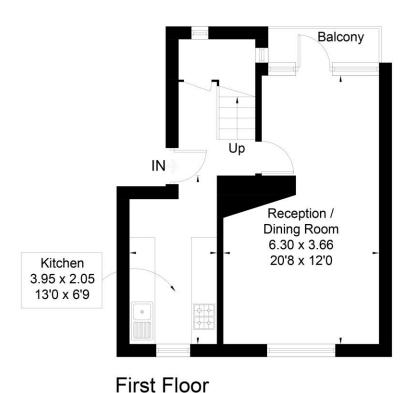

## KERSHAWS

Approximate Floor Area = 72.7 sq m / 782 sq ft

Second Floor

This floor plan has been drawn in accordance with RICS Property Measurement 2nd edition.

All measurements, including the floor area, are approximate and for illustrative purposes only. @fourwalls-group.com #68897