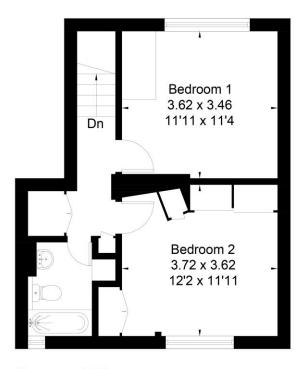

## KERSHAWS

Approximate Floor Area = 72.7 sq m / 782 sq ft

Second Floor

This floor plan has been drawn in accordance with RICS Property Measurement 2nd edition.

All measurements, including the floor area, are approximate and for illustrative purposes only. @fourwalls-group.com #68897